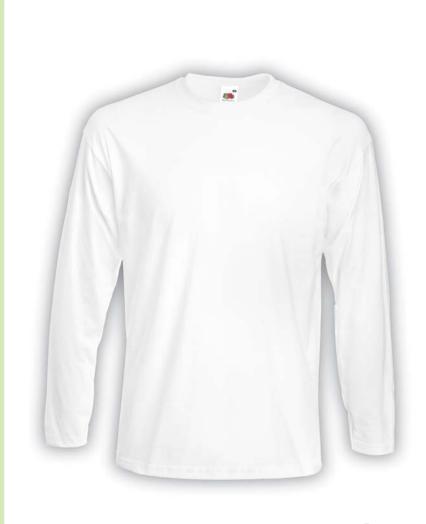

## SUPER PREMIUM LONG SLEEVE T

**61-042-0** MEN'S

Fabric: 100% cotton, Belcoro® yarn

## Weight:

White – 190gm/m<sup>2</sup> Colour – 205gm/m<sup>2</sup>

Sizes: S – XXL

| Size    | Width* | Length** |
|---------|--------|----------|
| S       | 48.5   | 69.5     |
| Μ       | 53.5   | 72       |
| L       | 56     | 74.5     |
| XL      | 61     | 77       |
| XXL     | 66     | 78.5     |
| Tol +/- | 2.5    | 2.5      |

\*Measure across garment 1cm down from armholes \*\*Measure from highest point of shoulder to bottom edge of garment

- Guaranteed to perform at 60° wash
- One-piece cotton/Lycra® neck with shoulder to shoulder taping
- Produced using Belcoro® yarn for a softer feel and cleaner printing process
- Fine knit gauge for enhanced printability

## Colourways

| 30    | 36    |
|-------|-------|
| White | Black |